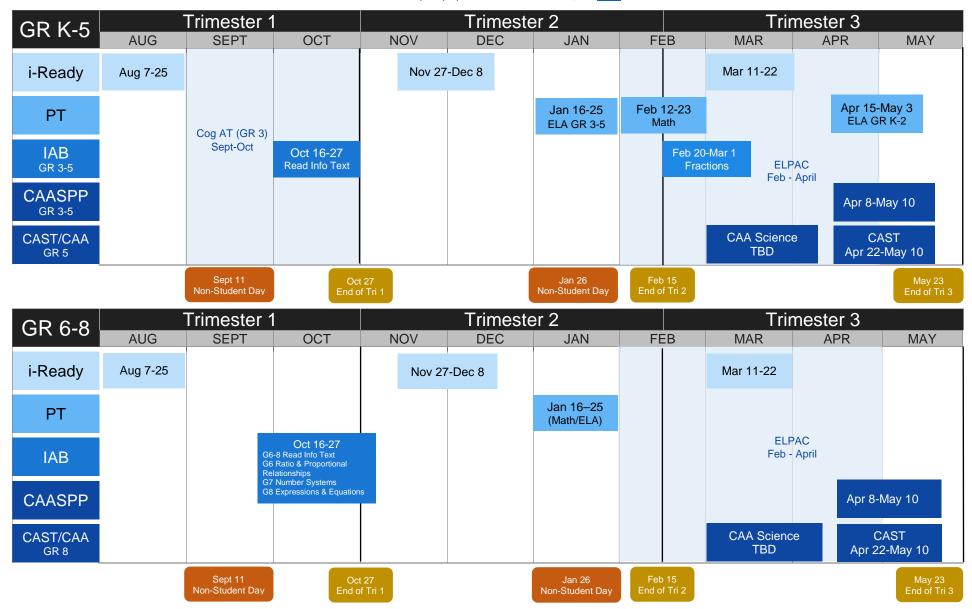

## 2023-24 DISTRICT ASSESSMENT SCHEDULE

For the description/purpose of district assessments, click here.

## Notes:

- Most assessment windows are 2 weeks in duration.
- i-Ready Diagnostic administrations *must be* at least 12 weeks apart and fall within the official windows.
- The F&P assessment is administered by Title 1 sites. Assessment and data entry windows: (W1) Aug 7-25, (W2) Nov 1-17, (W3) Feb 1-21, and (W4) May 1-17.
- The STAR assessment may be administered as part of the Accelerated Reading program according to schedules determined by the site.
- In lieu of a scheduled second IAB administration, IAB items will be integrated in instruction (Intermediate).